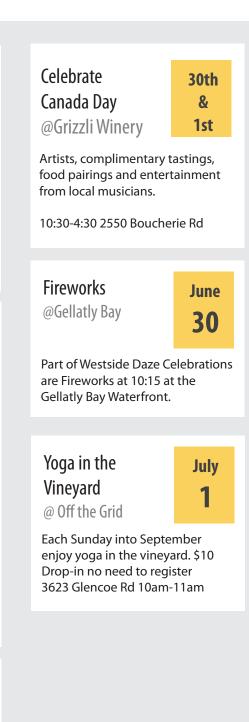

Art in the Park -Vineyard Trails @Grizzli Winery

July 1

Join Okanagan artists in the picturesque vineyard and tasting room settings of select wineries of the Westside Wine Trail. 2550 Boucherie Rd. 10:30am -4pm