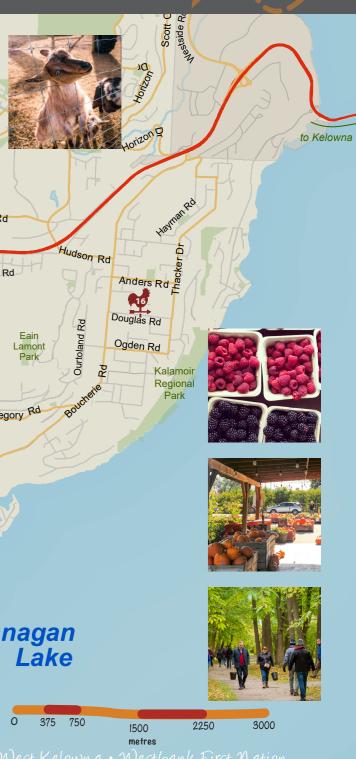

#### We love seeing Farm Loop photos!

Use #westsidefarmloop or tag us @WestsideFarmLoop

Here are a few great contributed shots from last year:

#### **16 JM Fruit and Veg Market**

907 Douglas Rd (next to Volcanic Hills Estate Winery) t. (778) 215-1734 Open daily 10am - 6pm | June - Sept 30 Strawberries, raspberries, blueberries, apples, cherries, peaches, apricots, plums, prunes, garlic, peas, walnuts, cucumbers, corn, tomatos.