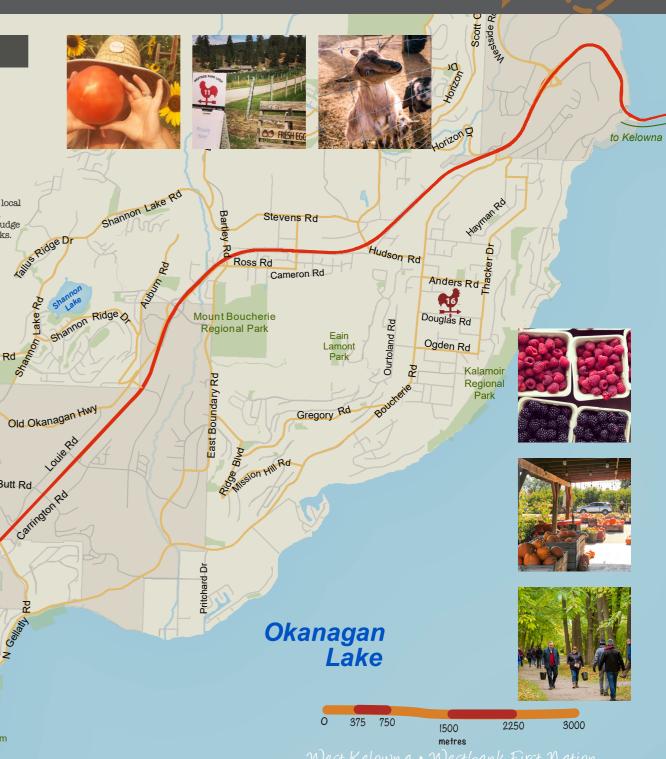

## Grab a map and discover the Westside Farm Loop!

Breathe in the fresh Okanagan air as you travel through our agricultural areas, discovering what each small family owned farm, vineyard, and nursery has to offer.

Pick seasonal fruits and berries, fill up your basket with honey, organic produce or get your eggs fresh from the farm.

Visit a winery to learn the process of vinification or take a stroll in a hundred year old nut farm where you can harvest nuts!

No matter which place you stop at, you know it will be good for you, as it's the 'Farm Fresh Way' out on the farm loop!

#### We love seeing Farm Loop photos!

Use #westsidefarmloop or tag us @WestsideFarmLoop

Here are a few great contributed shots from last year:

#### **16 JM Fruit and Veg Market**

907 Douglas Rd (next to Volcanic Hills Estate Winery) t. (778) 215-1734 Open daily 10am - 6pm | June - Sept 30 Strawberries, raspberries, blueberries, apples, cherries, peaches, apricots, plums, prunes, garlic, peas, walnuts, cucumbers, corn, tomatos.